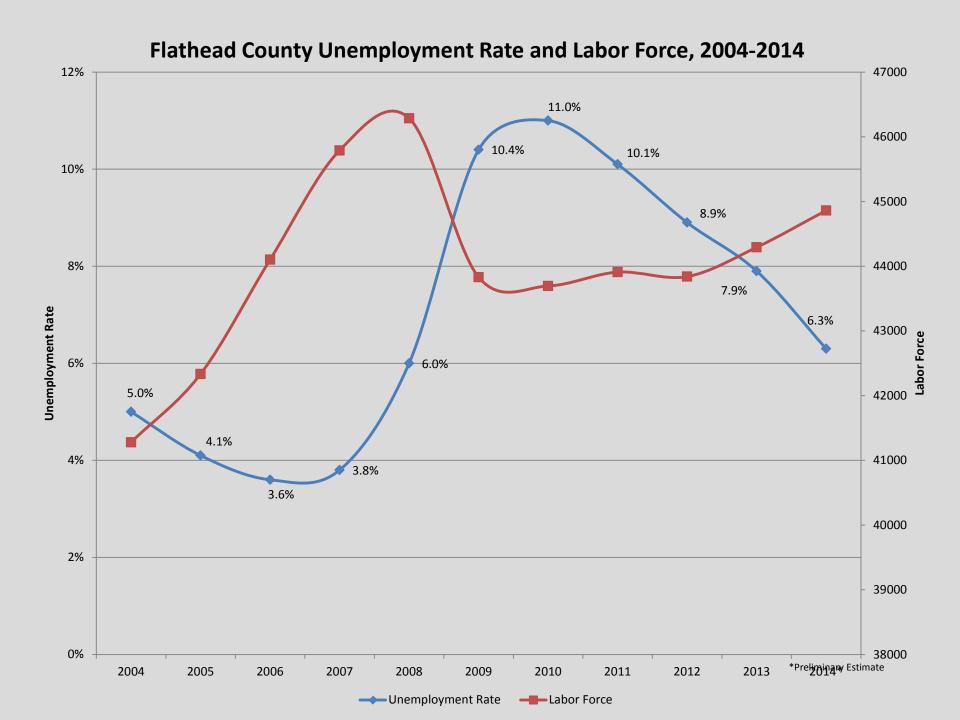

## Flathead Valley Economy

- 1,574 jobs added to Flathead Co. economy 2014
- 3% to 3.5% annual US GDP growth (US Chamber)2015
- Lower energy costs
- Inflation in check
- Recovery of construction and real estate