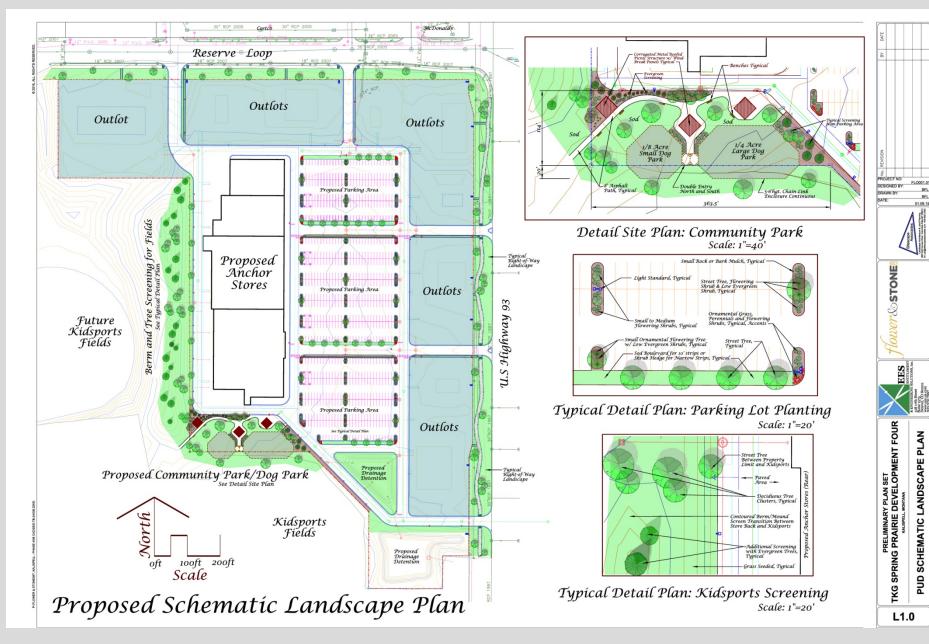

#### Spring Prairie Phase IV

- 263,454 Square Feet
- 14 Buildings on 28 Acres

# Spring Prairie Phase IV