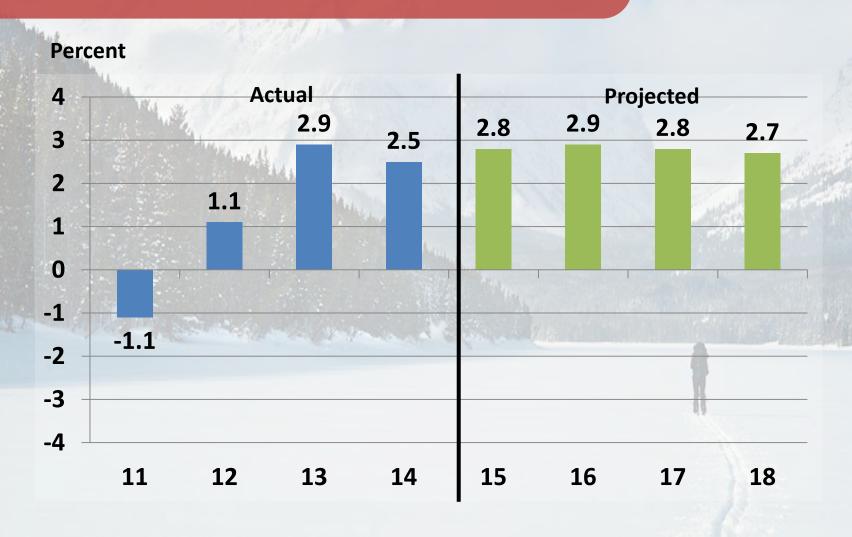

# Actual and Projected Change in Nonfarm Earnings, Ravalli County, 2011-2018

Projected Annual Percent Change in Nonfarm Labor Income (in Constant Dollars) 2015-2018