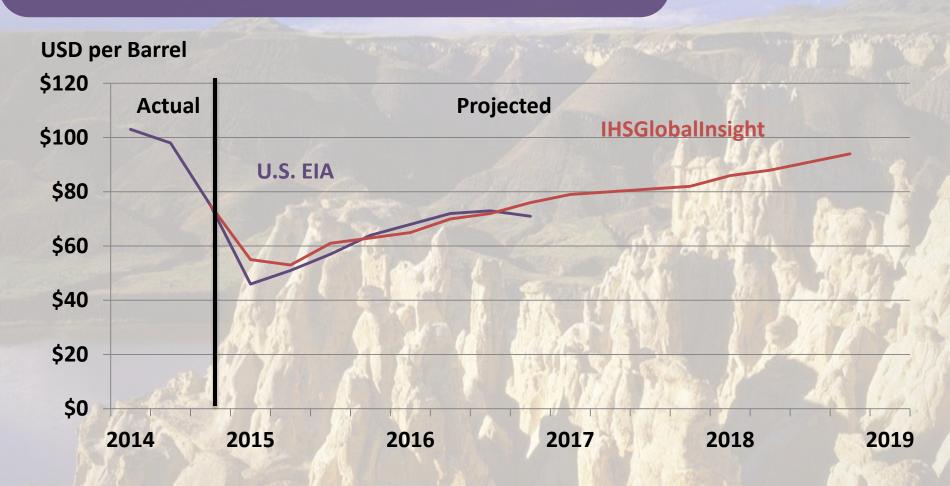

#### Nonfarm and Salary Employment, 1986 to 2013, Richland and Williams Counties