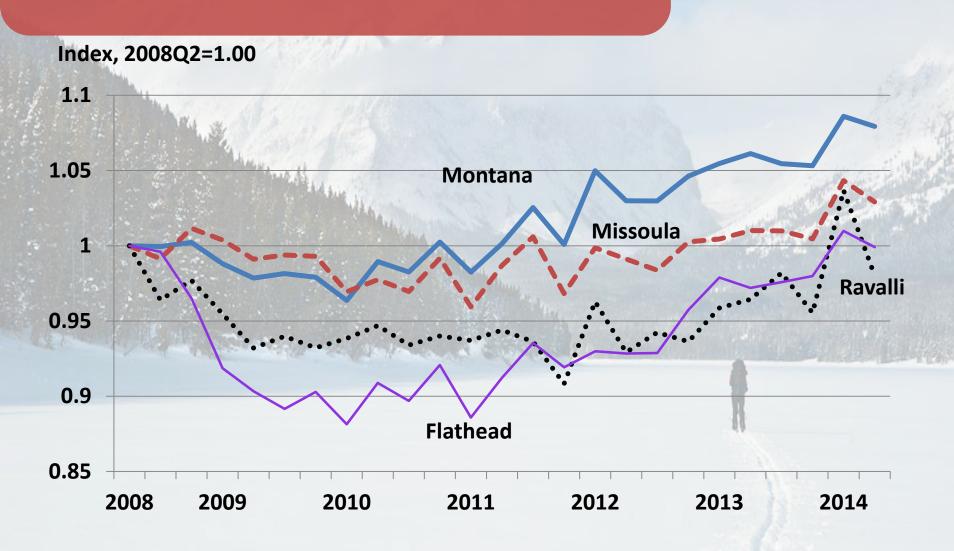

# Missoula County's Economic Base 2013-2015

| Other Basic                        | 7%         |                             |
|------------------------------------|------------|-----------------------------|
| Trade Center-Retail, Wholesale     | 5%         | Slow Rural Growth           |
| Wood Products                      | 5%         | Growing, but Smaller        |
| Nonresident Travel                 | 8%         | Moderate Growth             |
| Transportation                     | 9%         | <b>Energy Growth</b>        |
| <b>Trade Center-Other Services</b> | 11%        | Pro. Services Growth        |
| Fed. Government                    | 14%        | Headwinds                   |
| Trade Center-Medical               | <b>17%</b> | CMC Sale?                   |
| UM & Other State Gov't             | 24%        | <b>Enrollment Trends</b>    |
| Construction                       |            | Commercial OK, Residential? |
|                                    |            |                             |