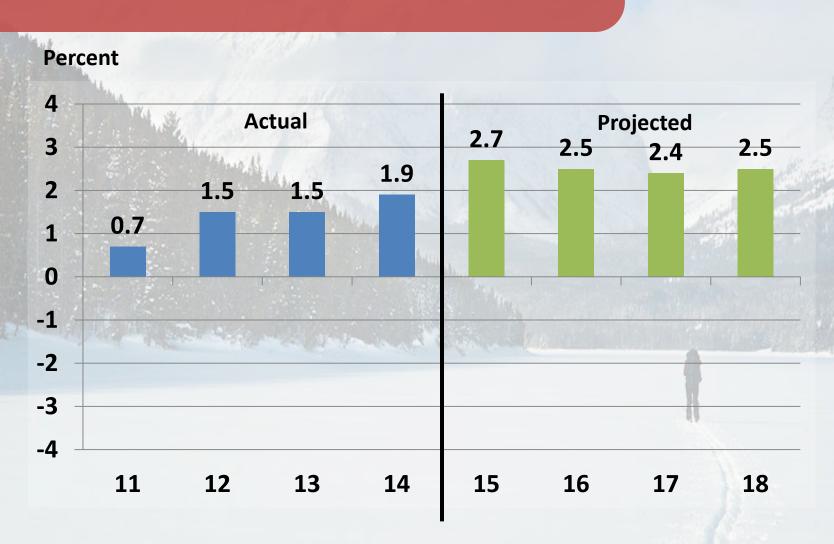

| 5%         | Growing, but Smaller        |
| Nonresident Travel                 | 8%         | Moderate Growth             |
| Transportation                     | 9%         | <b>Energy Growth</b>        |
| <b>Trade Center-Other Services</b> | 11%        | Pro. Services Growth        |
| Fed. Government                    | 14%        | Headwinds                   |
| Trade Center-Medical               | <b>17%</b> | CMC Sale?                   |
| UM & Other State Gov't             | 24%        | <b>Enrollment Trends</b>    |
| Construction                       |            | Commercial OK, Residential? |
|                                    |            |                             |

# Actual and Projected Change in Nonfarm Earnings, Missoula County, 2011-2018



#### Ravalli County's Economic Base 2013-2015

| Other