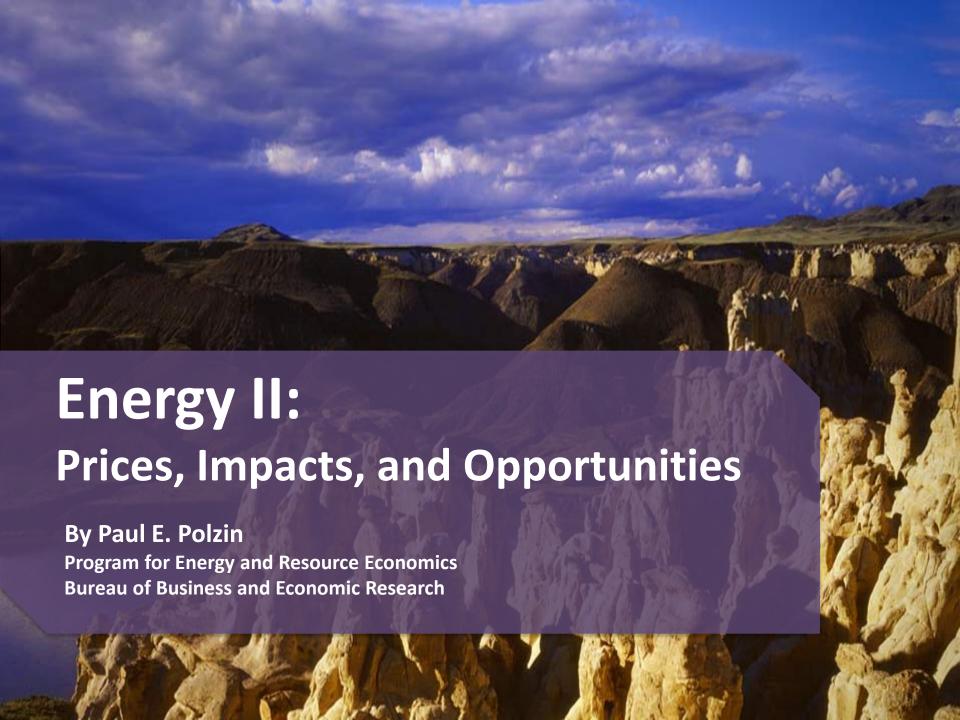

## U.S. Production of Crude Oil (thousands of barrels)

Source: U.S. Energy Information Agency