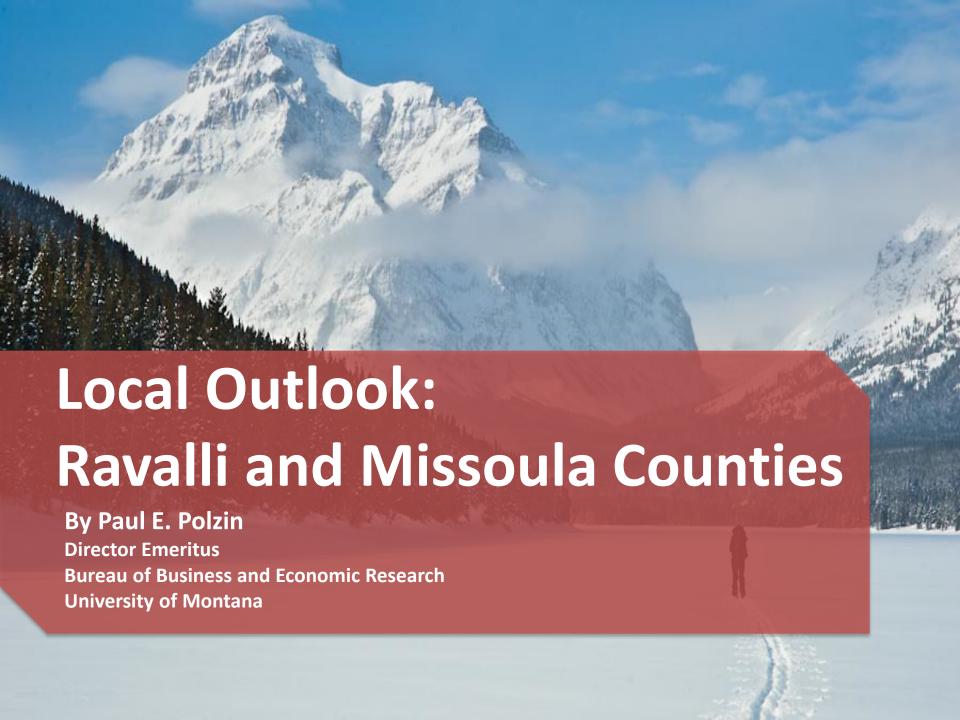

#### Ravalli County's Economic Base 2013-2015

| Other                                                                                                                                                                                                                                                                                                                                                                                                                                                                                                                                                                                                                                                                                                                                                                                                                                                                                                                                                                                                                                                                                                                                                                                                                                                                                                                                                                                                                                                                                                                                                                                                                                                                                                                                                                                                                                                                                                                                                                                                                                                                                                                          | 4%  |                     |
|--------------------------------------------------------------------------------------------------------------------------------------------------------------------------------------------------------------------------------------------------------------------------------------------------------------------------------------------------------------------------------------------------------------------------------------------------------------------------------------------------------------------------------------------------------------------------------------------------------------------------------------------------------------------------------------------------------------------------------------------------------------------------------------------------------------------------------------------------------------------------------------------------------------------------------------------------------------------------------------------------------------------------------------------------------------------------------------------------------------------------------------------------------------------------------------------------------------------------------------------------------------------------------------------------------------------------------------------------------------------------------------------------------------------------------------------------------------------------------------------------------------------------------------------------------------------------------------------------------------------------------------------------------------------------------------------------------------------------------------------------------------------------------------------------------------------------------------------------------------------------------------------------------------------------------------------------------------------------------------------------------------------------------------------------------------------------------------------------------------------------------|-----|---------------------|
| Wood Products                                                                                                                                                                                                                                                                                                                                                                                                                                                                                                                                                                                                                                                                                                                                                                                                                                                                                                                                                                                                                                                                                                                                                                                                                                                                                                                                                                                                                                                                                                                                                                                                                                                                                                                                                                                                                                                                                                                                                                                                                                                                                                                  | 4%  | Growth, but Smaller |
| Manufacturing                                                                                                                                                                                                                                                                                                                                                                                                                                                                                                                                                                                                                                                                                                                                                                                                                                                                                                                                                                                                                                                                                                                                                                                                                                                                                                                                                                                                                                                                                                                                                                                                                                                                                                                                                                                                                                                                                                                                                                                                                                                                                                                  | 4%  | Armaments           |
| Federal Government                                                                                                                                                                                                                                                                                                                                                                                                                                                                                                                                                                                                                                                                                                                                                                                                                                                                                                                                                                                                                                                                                                                                                                                                                                                                                                                                                                                                                                                                                                                                                                                                                                                                                                                                                                                                                                                                                                                                                                                                                                                                                                             | 8%  | Headwinds           |
| Medical research                                                                                                                                                                                                                                                                                                                                                                                                                                                                                                                                                                                                                                                                                                                                                                                                                                                                                                                                                                                                                                                                                                                                                                                                                                                                                                                                                                                                                                                                                                                                                                                                                                                                                                                                                                                                                                                                                                                                                                                                                                                                                                               | 32% | Positive            |
| Commuters                                                                                                                                                                                                                                                                                                                                                                                                                                                                                                                                                                                                                                                                                                                                                                                                                                                                                                                                                                                                                                                                                                                                                                                                                                                                                                                                                                                                                                                                                                                                                                                                                                                                                                                                                                                                                                                                                                                                                                                                                                                                                                                      | 48% | Missoula Recovering |
| NEW TOWN THE PARTY OF THE PARTY |     |                     |

Construction

Still at Bottom