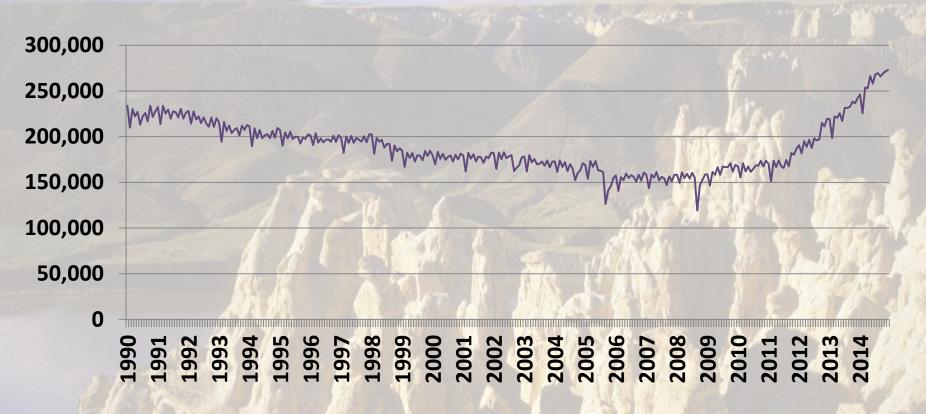

| 48% | Missoula Recovering |
| NEW TOWN THE PARTY OF THE PARTY |     |                     |

Construction

Still at Bottom

# Actual and Projected Change in Nonfarm Earnings, Ravalli County, 2011-2018



Projected Annual Percent Change in Nonfarm Labor Income (in Constant Dollars) 2015-2018





#### **Petroleum Price Trends**

#### Since July 2014:

U.S. Crude Oil Prices Down 55%

U.S. Gasoline Prices Down 49%

Montana Gasoline Prices = \$2.00 / Gallon

## U.S. Production of Crude Oil (thousands of barrels)



Source: U.S. Energy Information Agency

### **Determinants of Future Oil Trends**

How long producers think low oil prices will last

How fast world energy demand grows

Political instability in oil producing countries

# Price of West Texas Intermediate (WTI), Actual and Projected, 2014Q2-2018Q4



#### Nonfarm and Salary Employment, 1986 to 2013, Richland and Williams Counties



# Vendors to Montana's Oil Industry



**Source: American Petroleum Institute** 

## Vendors to Montana's Oil Industry, by Community

| Community