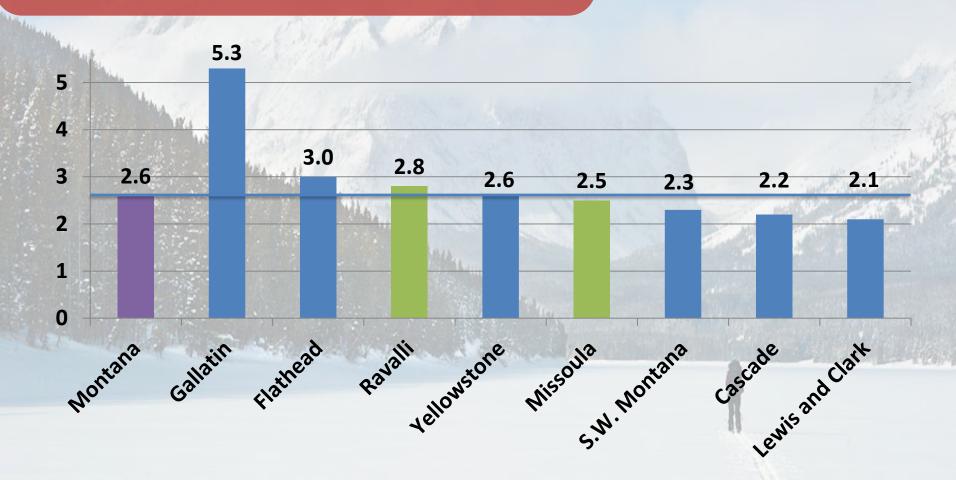

#### Ravalli County's Economic Base 2013-2015

| Other                                                                                                                                                                                                                                                                                                                                                                                                                                                                                                                                                                                                                                                                                                                                                                                                                                                                                                                                                                                                                                                                                                                                                                                                                                                                                                                                                                                                                                                                                                                                                                                                                                                                                                                                                                                                                                                                                                                                                                                                                                                                                                                          | 4%  |                     |
|--------------------------------------------------------------------------------------------------------------------------------------------------------------------------------------------------------------------------------------------------------------------------------------------------------------------------------------------------------------------------------------------------------------------------------------------------------------------------------------------------------------------------------------------------------------------------------------------------------------------------------------------------------------------------------------------------------------------------------------------------------------------------------------------------------------------------------------------------------------------------------------------------------------------------------------------------------------------------------------------------------------------------------------------------------------------------------------------------------------------------------------------------------------------------------------------------------------------------------------------------------------------------------------------------------------------------------------------------------------------------------------------------------------------------------------------------------------------------------------------------------------------------------------------------------------------------------------------------------------------------------------------------------------------------------------------------------------------------------------------------------------------------------------------------------------------------------------------------------------------------------------------------------------------------------------------------------------------------------------------------------------------------------------------------------------------------------------------------------------------------------|-----|---------------------|
| Wood Products                                                                                                                                                                                                                                                                                                                                                                                                                                                                                                                                                                                                                                                                                                                                                                                                                                                                                                                                                                                                                                                                                                                                                                                                                                                                                                                                                                                                                                                                                                                                                                                                                                                                                                                                                                                                                                                                                                                                                                                                                                                                                                                  | 4%  | Growth, but Smaller |
| Manufacturing                                                                                                                                                                                                                                                                                                                                                                                                                                                                                                                                                                                                                                                                                                                                                                                                                                                                                                                                                                                                                                                                                                                                                                                                                                                                                                                                                                                                                                                                                                                                                                                                                                                                                                                                                                                                                                                                                                                                                                                                                                                                                                                  | 4%  | Armaments           |
| Federal Government                                                                                                                                                                                                                                                                                                                                                                                                                                                                                                                                                                                                                                                                                                                                                                                                                                                                                                                                                                                                                                                                                                                                                                                                                                                                                                                                                                                                                                                                                                                                                                                                                                                                                                                                                                                                                                                                                                                                                                                                                                                                                                             | 8%  | Headwinds           |
| Medical research                                                                                                                                                                                                                                                                                                                                                                                                                                                                                                                                                                                                                                                                                                                                                                                                                                                                                                                                                                                                                                                                                                                                                                                                                                                                                                                                                                                                                                                                                                                                                                                                                                                                                                                                                                                                                                                                                                                                                                                                                                                                                                               | 32% | Positive            |
| Commuters                                                                                                                                                                                                                                                                                                                                                                                                                                                                                                                                                                                                                                                                                                                                                                                                                                                                                                                                                                                                                                                                                                                                                                                                                                                                                                                                                                                                                                                                                                                                                                                                                                                                                                                                                                                                                                                                                                                                                                                                                                                                                                                      | 48% | Missoula Recovering |
| NEW TOWN THE PARTY OF THE PARTY |     |                     |