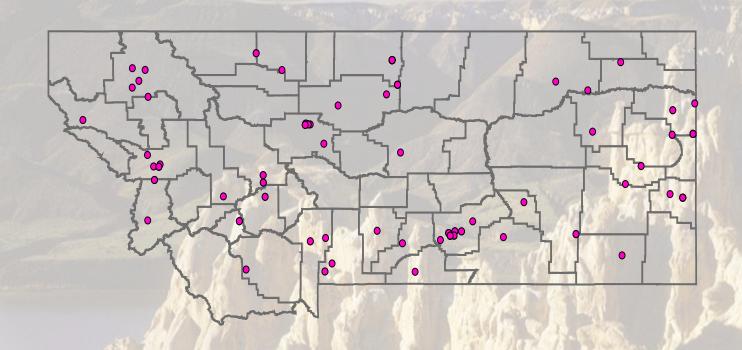

# Missoula County's Economic Base 2013-2015

| Other Basic                        | 7%         |                             |
|------------------------------------|------------|-----------------------------|
| Trade Center-Retail, Wholesale     | 5%         | Slow Rural Growth           |
| Wood Products                      | 5%         | Growing, but Smaller        |
| Nonresident Travel                 | 8%         | Moderate Growth             |
| Transportation                     | 9%         | <b>Energy Growth</b>        |
| <b>Trade Center-Other Services</b> | 11%        | Pro. Services Growth        |
| Fed. Government                    | 14%        | Headwinds                   |
| Trade Center-Medical               | <b>17%</b> | CMC Sale?                   |
| UM & Other State Gov't             | 24%        | <b>Enrollment Trends</b>    |
| Construction                       |            | Commercial OK, Residential? |
|                                    |            |                             |

#### Ravalli County's Economic Base 2013-2015

| Other                                                                                                                                                                                                                                                                                                                                                                                                                                                                                                                                                                                                                                                                                                                                                                                                                                                                                                                                                                                                                                                                                                                                                                                                                                                                                                                                                                                                                                                                                                                                                                                                                                                                                                                                                                                                                                                                                                                                                                                                                                                                                                                          | 4%  |                     |
|--------------------------------------------------------------------------------------------------------------------------------------------------------------------------------------------------------------------------------------------------------------------------------------------------------------------------------------------------------------------------------------------------------------------------------------------------------------------------------------------------------------------------------------------------------------------------------------------------------------------------------------------------------------------------------------------------------------------------------------------------------------------------------------------------------------------------------------------------------------------------------------------------------------------------------------------------------------------------------------------------------------------------------------------------------------------------------------------------------------------------------------------------------------------------------------------------------------------------------------------------------------------------------------------------------------------------------------------------------------------------------------------------------------------------------------------------------------------------------------------------------------------------------------------------------------------------------------------------------------------------------------------------------------------------------------------------------------------------------------------------------------------------------------------------------------------------------------------------------------------------------------------------------------------------------------------------------------------------------------------------------------------------------------------------------------------------------------------------------------------------------|-----|---------------------|
| Wood Products                                                                                                                                                                                                                                                                                                                                                                                                                                                                                                                                                                                                                                                                                                                                                                                                                                                                                                                                                                                                                                                                                                                                                                                                                                                                                                                                                                                                                                                                                                                                                                                                                                                                                                                                                                                                                                                                                                                                                                                                                                                                                                                  | 4%  | Growth, but Smaller |
| Manufacturing                                                                                                                                                                                                                                                                                                                                                                                                                                                                                                                                                                                                                                                                                                                                                                                                                                                                                                                                                                                                                                                                                                                                                                                                                                                                                                                                                                                                                                                                                                                                                                                                                                                                                                                                                                                                                                                                                                                                                                                                                                                                                                                  | 4%  | Armaments           |
| Federal Government                                                                                                                                                                                                                                                                                                                                                                                                                                                                                                                                                                                                                                                                                                                                                                                                                                                                                                                                                                                                                                                                                                                                                                                                                                                                                                                                                                                                                                                                                                                                                                                                                                                                                                                                                                                                                                                                                                                                                                                                                                                                                                             | 8%  | Headwinds           |
| Medical research                                                                                                                                                                                                                                                                                                                                                                                                                                                                                                                                                                                                                                                                                                                                                                                                                                                                                                                                                                                                                                                                                                                                                                                                                                                                                                                                                                                                                                                                                                                                                                                                                                                                                                                                                                                                                                                                                                                                                                                                                                                                                                               | 32% | Positive            |
| Commuters                                                                                                                                                                                                                                                                                                                                                                                                                                                                                                                                                                                                                                                                                                                                                                                                                                                                                                                                                                                                                                                                                                                                                                                                                                                                                                                                                                                                                                                                                                                                                                                                                                                                                                                                                                                                                                                                                                                                                                                                                                                                                                                      | 48% | Missoula Recovering |
| NEW TOWN THE PARTY OF THE PARTY |     |                     |