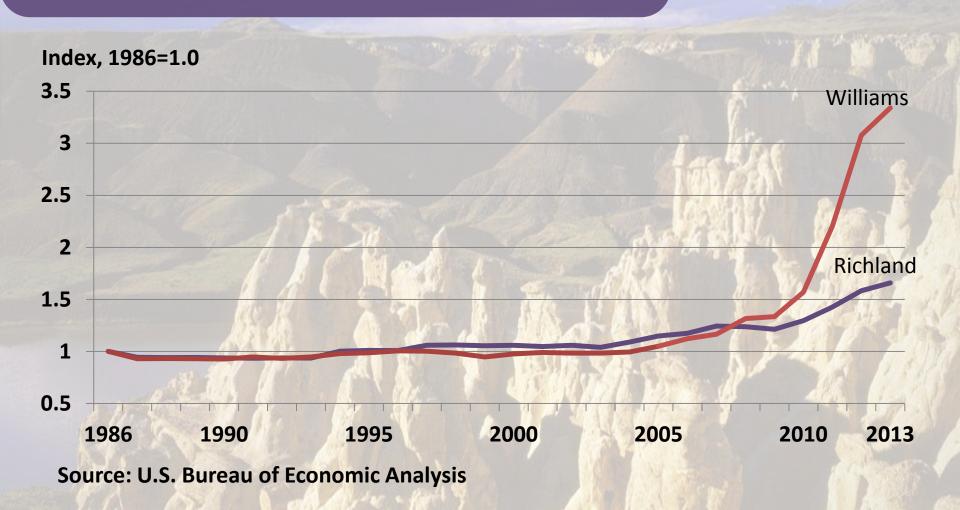

#### Nonfarm and Salary Employment, 1986 to 2013, Richland and Williams Counties