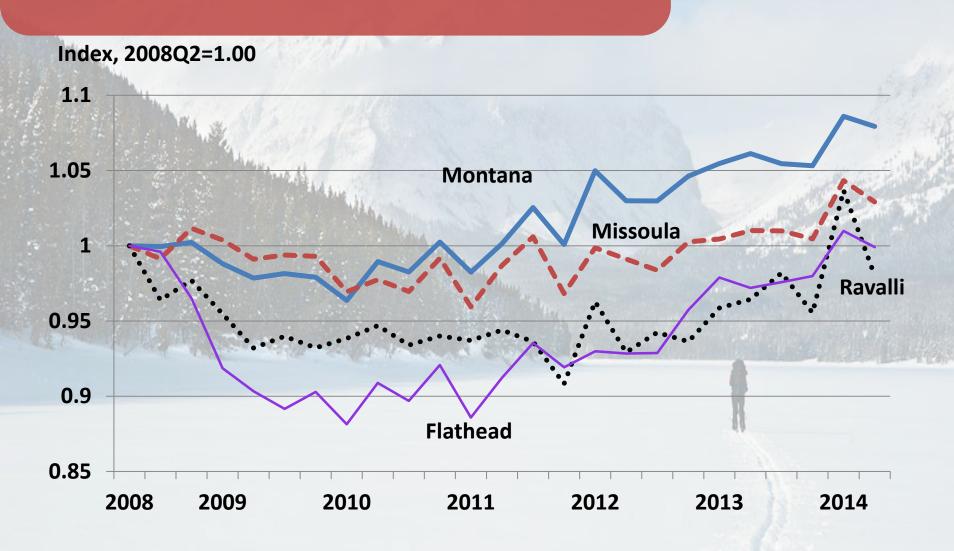

# Lewis & Clark County's Economic Base 2013-2015

| Ag. And Mining                 | 4%  | Commodity Prices Down    |
|--------------------------------|-----|--------------------------|
| Transportation and Information | 3%  | <b>Energy Growth</b>     |
| Manufacturing                  | 4%  | <b>Boeing Connection</b> |
| Education, Other               | 7%  | Stable                   |
| Trade Center-Insurance         | 7%  | Ownership Change?        |
| Trade Center-Prof. and Tech    | 6%  |                          |
| Federal Government             | 21% | Headwinds                |
| State Government               | 48% | Slightly Upward          |
| Construction                   |     | Residential Rebound?     |

# Actual and Projected Change in Nonfarm Earnings, Lewis & Cl