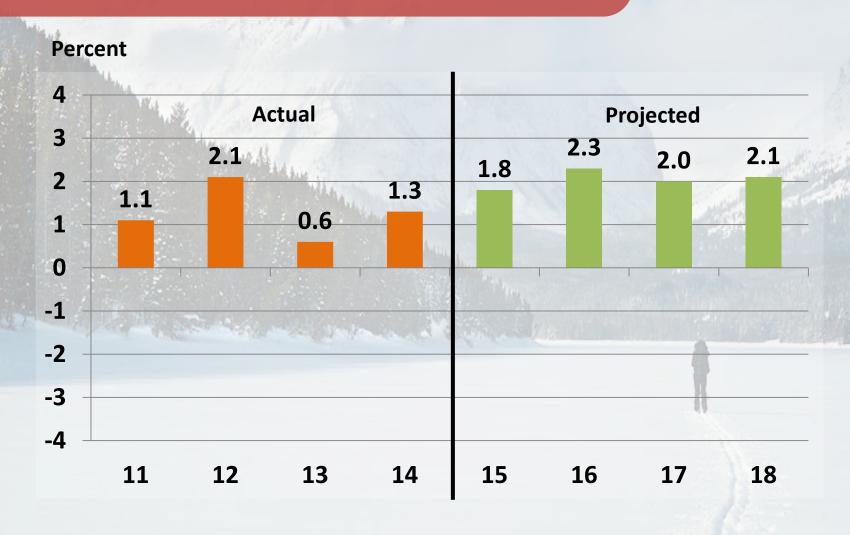

# Actual and Projected Change in Nonfarm Earnings, Lewis & Clark County, 2011-2018

Projected Annual Percent Change in Nonfarm Labor Income (in Constant Dollars) 2015-2018