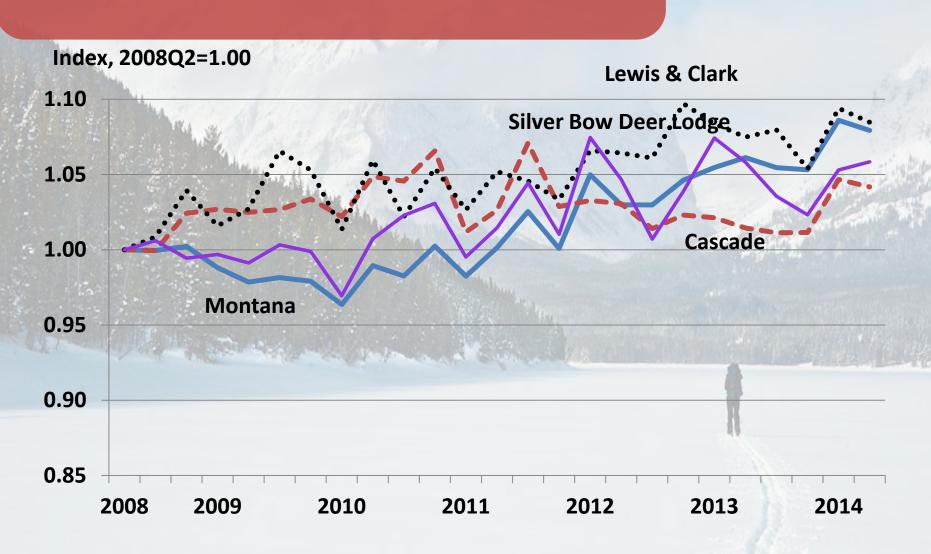

# Lewis & Clark County's Economic Base 2013-2015

| Ag. And Mining                 | 4%  | Commodity Prices Down    |
|--------------------------------|-----|--------------------------|
| Transportation and Information | 3%  | <b>Energy Growth</b>     |
| Manufacturing                  | 4%  | <b>Boeing Connection</b> |
| Education, Other               | 7%  | Stable                   |
| Trade Center-Insurance         | 7%  | Ownership Change?        |
| Trade Center-Prof. and Tech    | 6%  |                          |
| Federal Government             | 21% | Headwinds                |
| State Government               | 48% | Slightly Upward          |
| Construction                   |     | Residential Rebound?     |

# Actual and Projected Change in Nonfarm Earnings, Lewis &