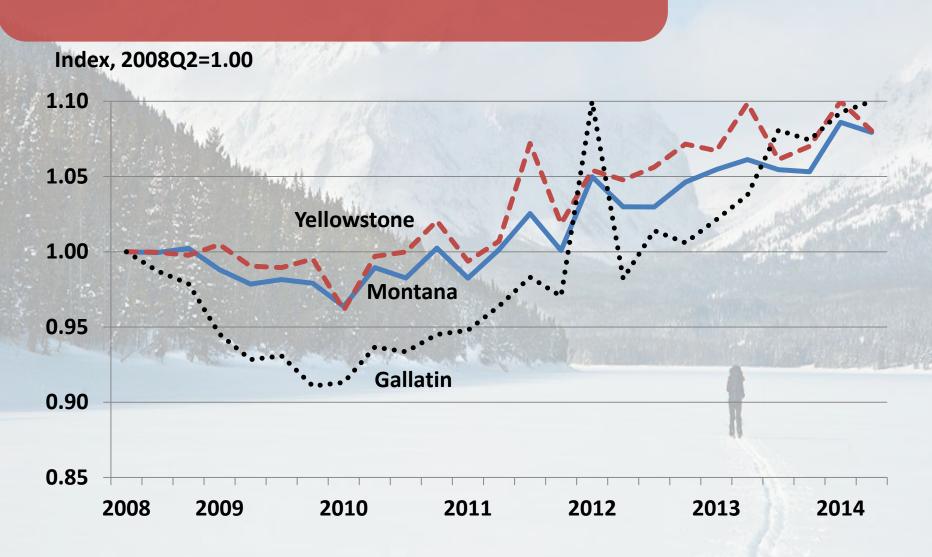

# Lewis & Clark County's Economic Base 2013-2015

| Ag. And Mining                 | 4%  | Commodity Prices Down    |
|--------------------------------|-----|--------------------------|
| Transportation and Information | 3%  | <b>Energy Growth</b>     |
| Manufacturing                  | 4%  | <b>Boeing Connection</b> |
| Education, Other               | 7%  | Stable                   |
| Trade Center-Insurance         | 7%  | Ownership Change?        |
| Trade Center-Prof. and Tech    | 6%  |                          |
| Federal Government             | 21% | Headwinds                |
| State Government               | 48% | Slightly Upward          |
| Construction                   |     | Residential Rebound?     |

# Actual and Projected Change in Nonfarm Earnings, Lewis & Clar