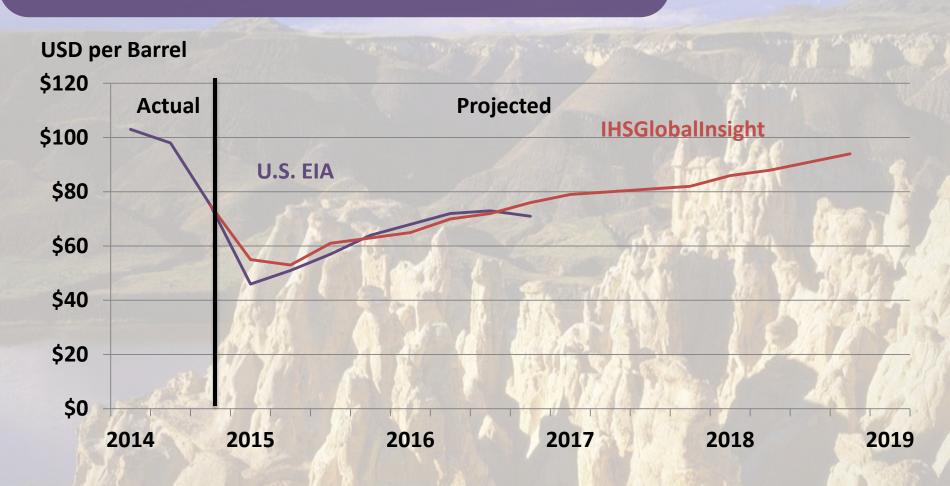

48% | Slightly Upward          |
| Construction                   |     | Residential Rebound?     |

# Actual and Projected Change in Nonfarm Earnings, Lewis & Clark County, 2011-2018



Projected Annual Percent Change in Nonfarm Labor Income (in Constant Dollars) 2015-2018





#### **Petroleum Price Trends**

#### Since July 2014:

U.S. Crude Oil Prices Down 55%

U.S. Gasoline Prices Down 49%

Montana Gasoline Prices = \$2.00 / Gallon

# U.S. Production of Crude Oil (thousands of barrels)



Source: U.S. Energy Information Agency

### **Determinants of Future Oil Trends**

How long producers think low oil prices will last

How fast world energy demand grows

Political instability in oil producing countries

# Price of West Texas Intermediate (WTI), Actual and Projected, 2014Q2-2018Q4



#### Nonfarm and Salary Employment, 1986 to 2013, Richland and Williams Counties



# Vendors to Montana's Oil Industry



**Source: American Petroleum Institute** 

# Vendors to Montana's Oil Industry, by Community

| Community               | Vendors |
|-------------------------|---------|
| Billings Area           | 49      |
| Sidney Area             | 22      |
| Missoula Area           | 12      |
| <b>Great Falls Area</b> | 10      |
| Bozeman Area            | 7       |
| Helena Area             | 6       |
| Flathead Area           | 5       |
| Butte-Anaconda Area     | 4       |
| Miles City Area         | 3       |
| Total                   | 118     |

**Source: American Petroleum Institute** 

## Workers, by place of Work and Residence, 2011

Source: U.S. Bureau of the Cens