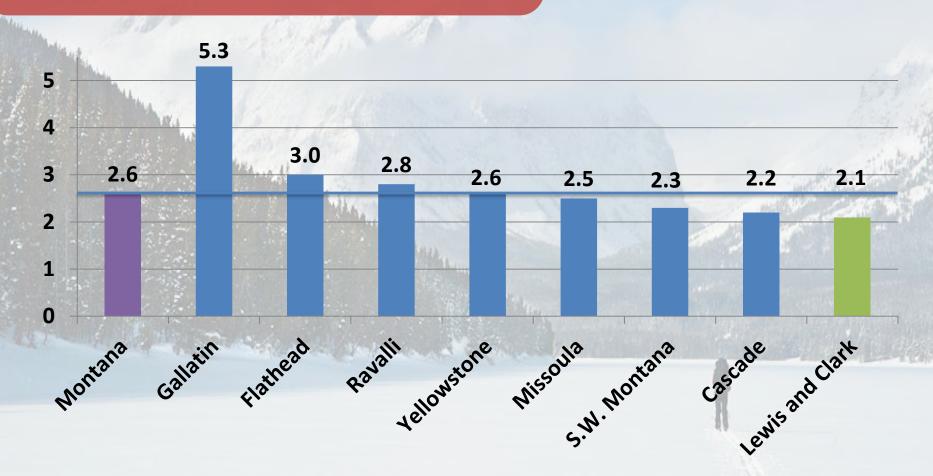

# Lewis & Clark County's Economic Base 2013-2015

| Ag. And Mining                 | 4%  | Commodity Prices Down    |
|--------------------------------|-----|--------------------------|
| Transportation and Information | 3%  | <b>Energy Growth</b>     |
| Manufacturing                  | 4%  | <b>Boeing Connection</b> |
| Education, Other               | 7%  | Stable                   |
| Trade Center-Insurance         | 7%  | Ownership Change?        |
| Trade Center-Prof. and Tech    | 6%  |                          |
| Federal Government             | 21% | Headwinds                |
| State Government               | 48% | Slightly Upward          |
| Construction                   |     | Residential Rebound?     |