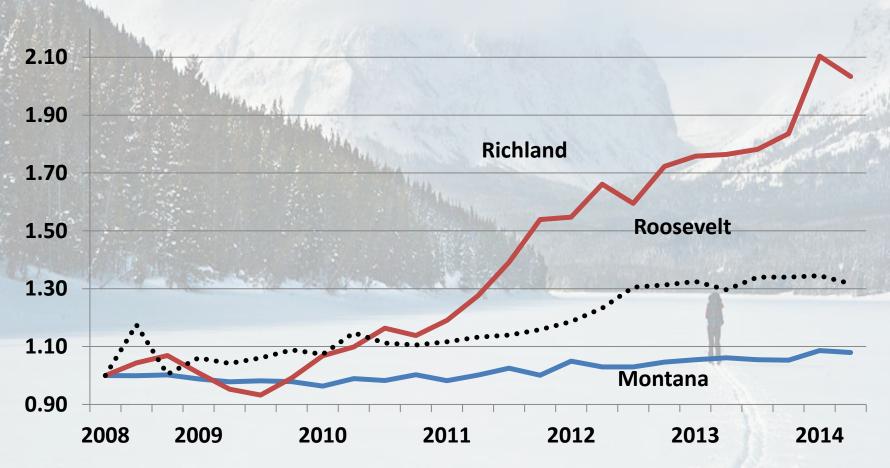

#### Nonfarm and Salary Employment, 1986 to 2013, Richland and Williams Counties