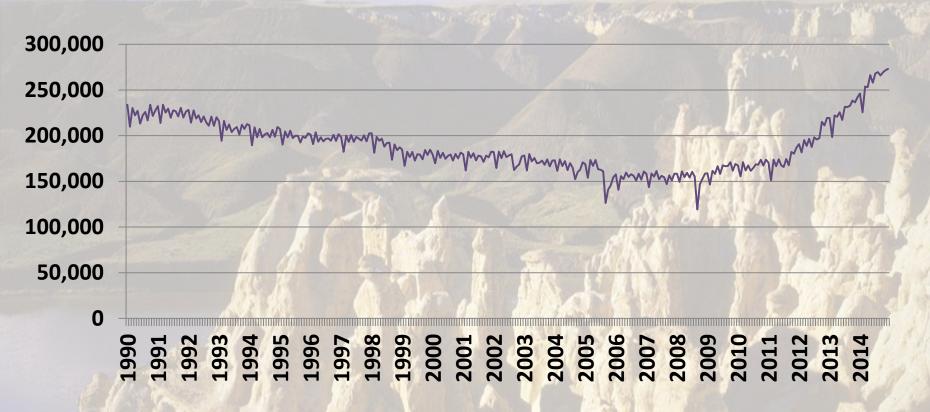

# U.S. Production of Crude Oil (thousands of barrels)

Source: U.S. Energy Information Agency