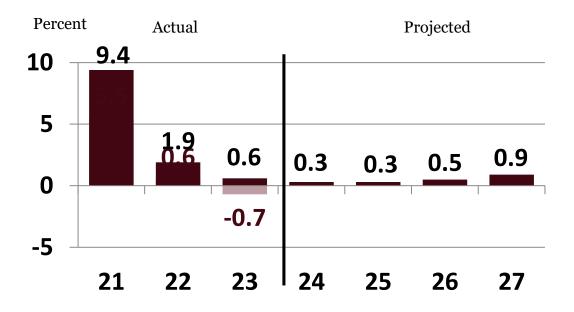

#### Growth in Nonfarm Earnings, Silver Bow County, 2021-2027

Source: BBER and U.S. Bureau of Economic Analysis