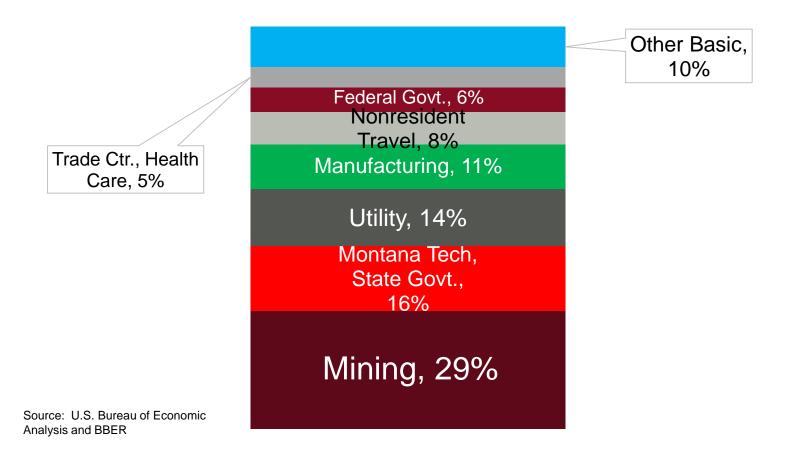

#### **Drivers of Economic Activity**

Percent Share of Income in Basic Industries, Silver Bow County