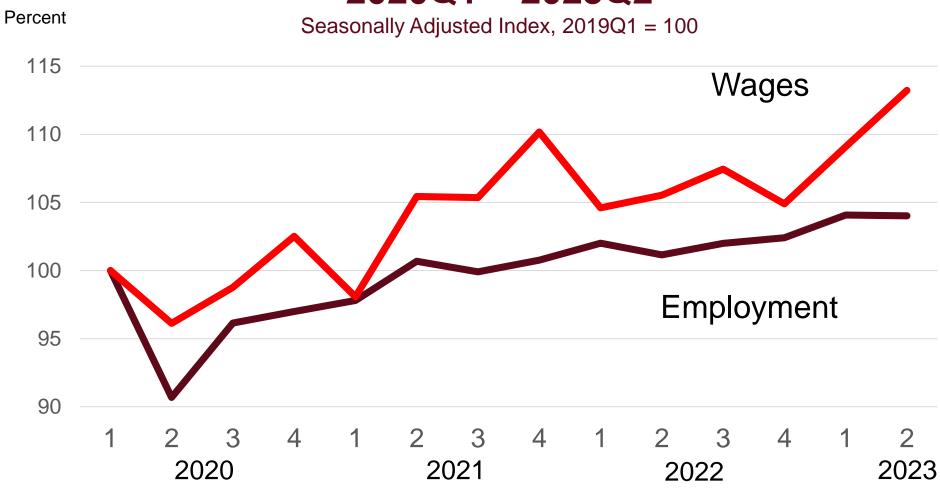

### Wages and Employment, Silver Bow County, 2020Q1 – 2023Q2

Source: U.S. Bureau of Labor Statistics, Quarterly Census of Employment and Wages