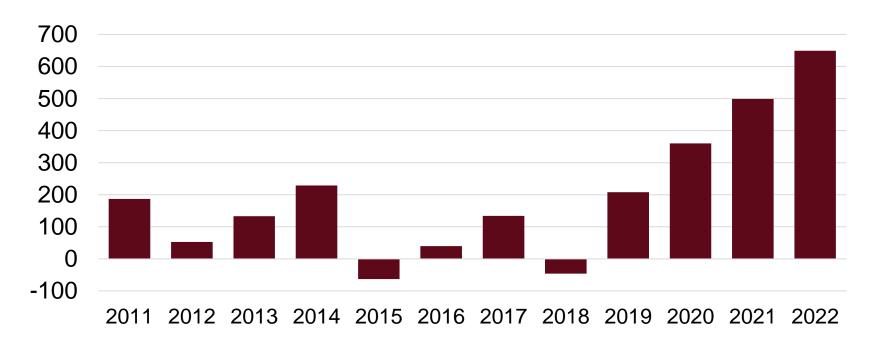

#### **Surge in Population Migration Continued**

Net Population Migration, 2011-2022, Silver Bow County

Source: U.S. Census Bureau