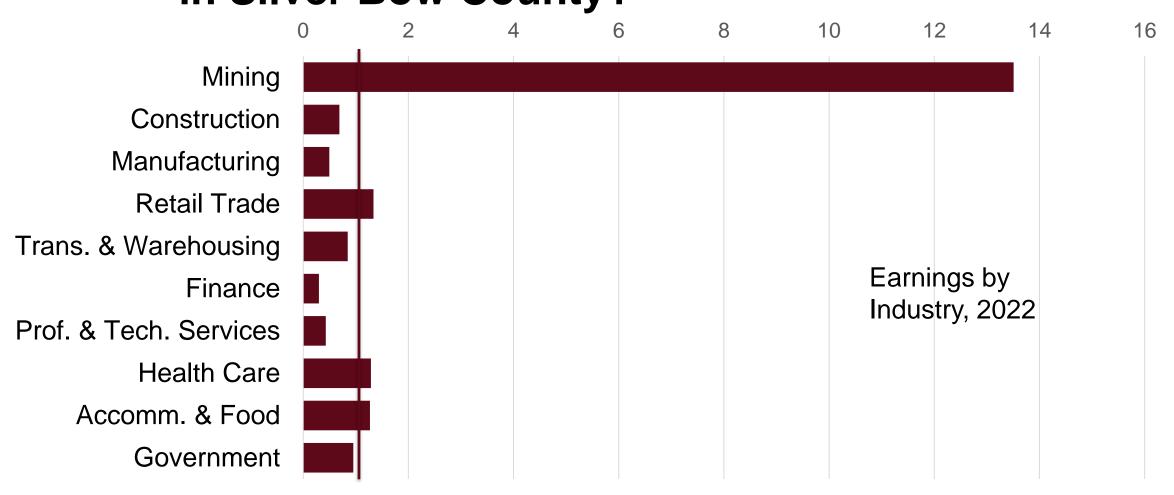

#### **GDP Data Indicate Growth Slowdown**

Percent Change in Real Gross Domestic Product