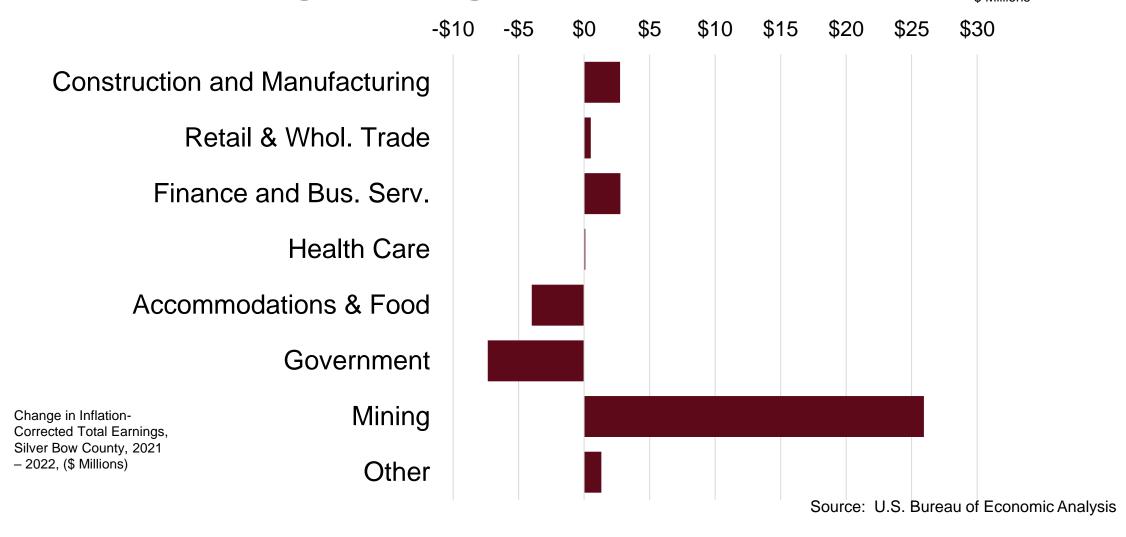

# The Economic Outlook for Silver Bow County

Patrick M. Barkey, Director
Bureau of Business and Economic Research
University of Montana



## What Are the Most Prominent Industries in Silver Bow County? Wage Share Relative to U.S.





#### **GDP Data Indicate Growth Slowdown**

Percent Change in Real Gross Domestic Product



#### **Butte Airport Has Lost Market Share**

Enplanements Relative to 2019 Levels, Percent



#### **Surge in Population Migration Continued**

Net Population Migration, 2011-2022, Silver Bow County



Source: U.S. Census Bureau

#### **Drivers of Economic Activity**

Percent Share of Income in Basic Industries, Silver Bow County



#### Mining Earnings Stood Out in 2022

\$ Millions



### Wages and Employment, Silver Bow County, 2020Q1 – 2023Q2



Source: U.S. Bureau of Labor Statistics, Quarterly Census of Employment and Wages





#### Silver Bow County Employment as Percent of pre-Pandemic Levels





#### Growth in Nonfarm Earnings, Silver Bow County, 2021-2027



Source: BBER and U.S. Bureau of Economic Analysis