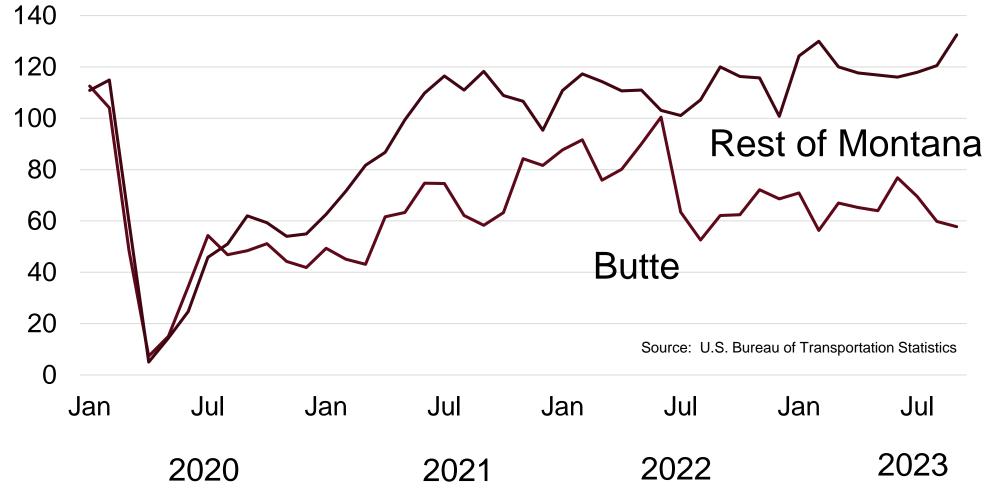

#### **Butte Airport Has Lost Market Share**

Enplanements Relative to 2019 Levels, Percent