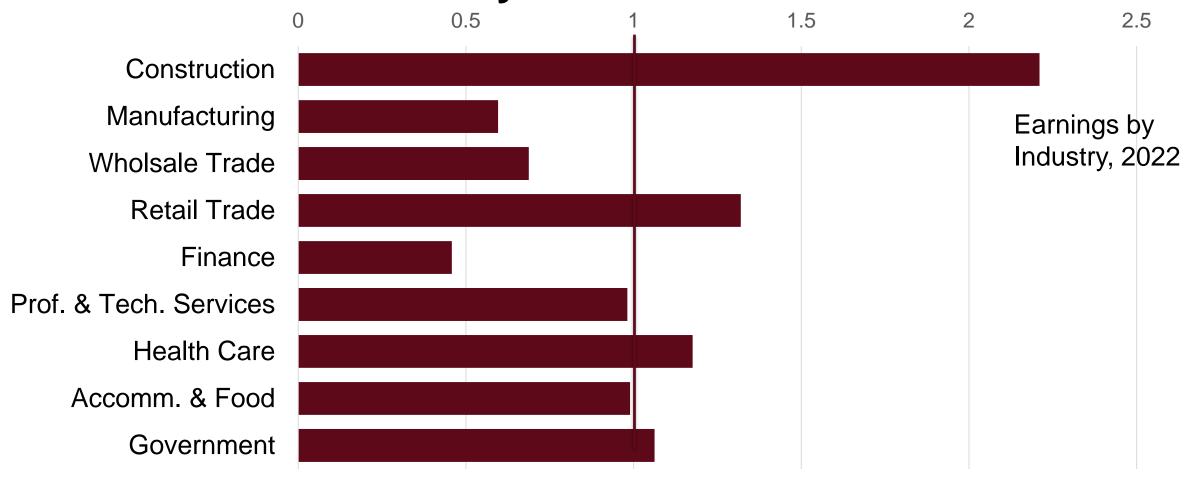

# What Are the Most Prominent Industries in Ravalli County? Wage Share Relative to U.S.