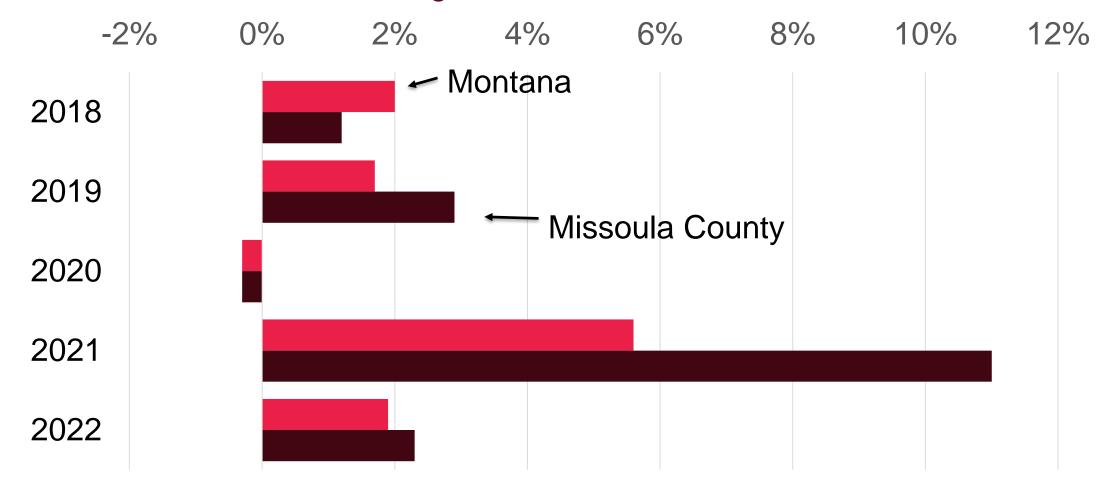

#### **GDP Data Indicate Growth Slowdown**

Percent Change in Real Gross Domestic Product