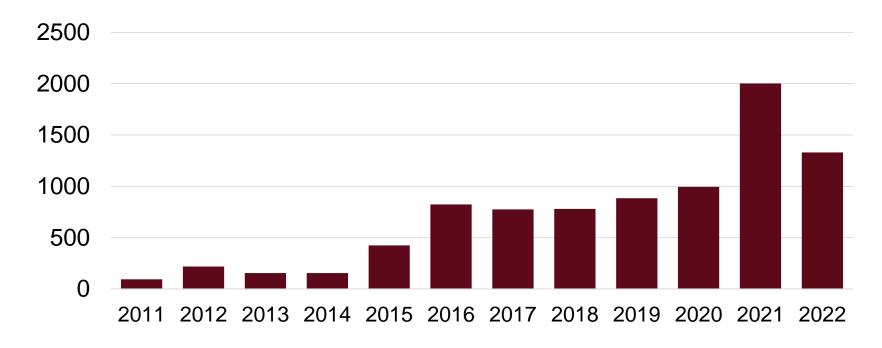

#### **Surge in Population Migration Moderated**

Net Population Migration, 2011-2022, Ravalli County

Source: U.S. Census Bureau