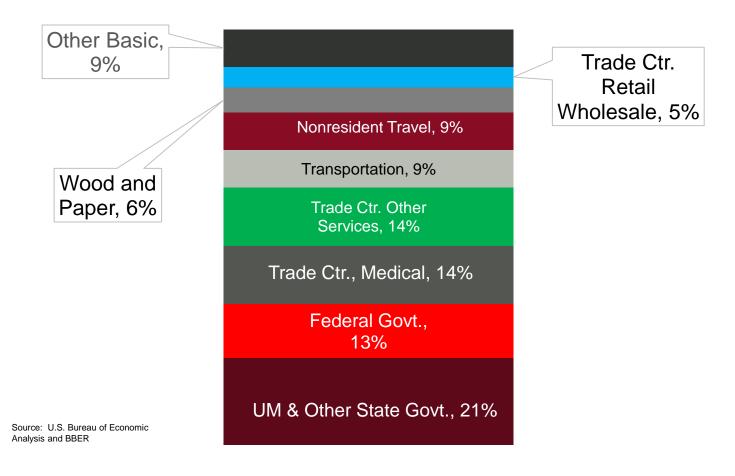

# Drivers of Economic Activity Percent Share of Income in Basic Industries, Missoula County

Percent Share of Income in Basic Industries, Missoula County