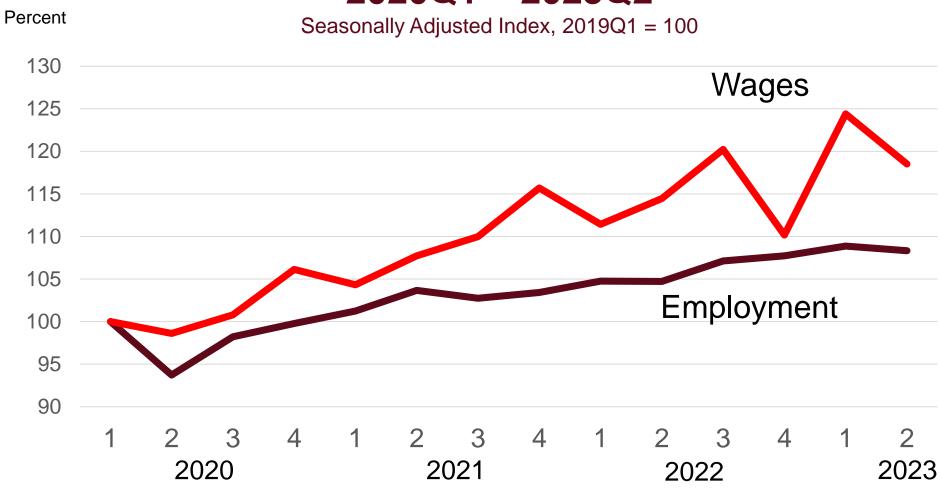

# Wages and Employment, Missoula County, 2020Q1 – 2023Q2

Source: U.S. Bureau of Labor Statistics, Quarterly Census of Employment and Wages