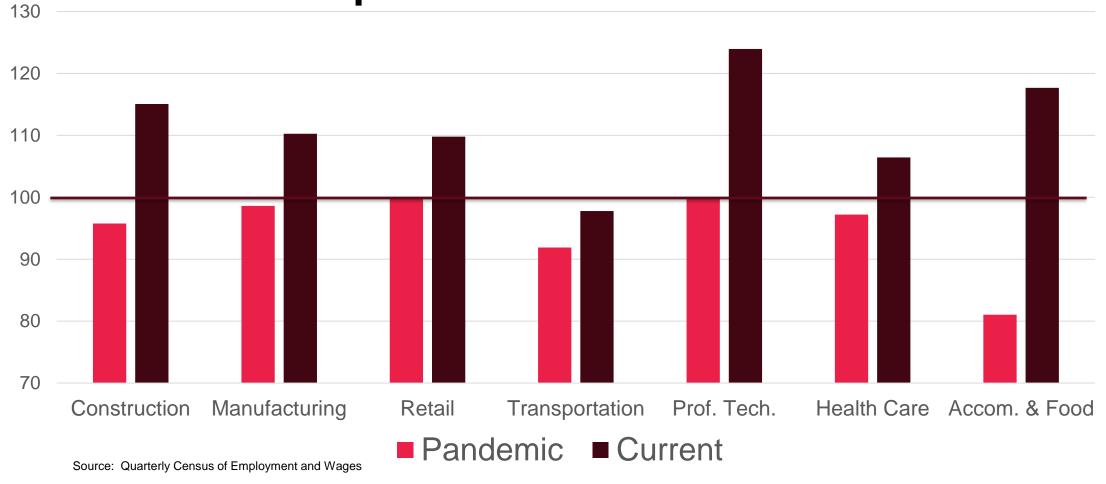

ndustries, Ravalli County



## Surge in Visitor Spending Has Crested

\$ Millions

-\$50 -\$40 -\$30 -\$20 -\$10 \$0 \$10 \$20 \$30 \$40 \$50 \$60



Retail & Whol. Trade

Finance and Bus. Serv.

**Health Care** 

Accommodations & Food

Transportation & Warehousing

Change in Inflation-Corrected Total Earnings, Missoula County, 2021 – 2022, (\$ Millions) Government

Other



# Wages and Employment, Missoula County, 2020Q1 – 2023Q2



Source: U.S. Bureau of Labor Statistics, Quarterly Census of Employment and Wages





# Wages and Employment, Ravalli County, 2020Q1 – 2023Q2



Source: U.S. Bureau of Labor Statistics, Quarterly Census of Employment and Wages



## Missoula County Employment as Percent of pre-Pandemic Levels



# Ravalli County Employment as Percent of pre-Pandemic Levels



#### Growth in Nonfarm Earnings, Missoula County, 2021-2027



Source: BBER and U.S. Bureau of Economic Analysis

#### Growth in Nonfarm Earnings, Ravalli County, 2021-2027



Source: BBER and U.S. Bureau of Economic Analysis