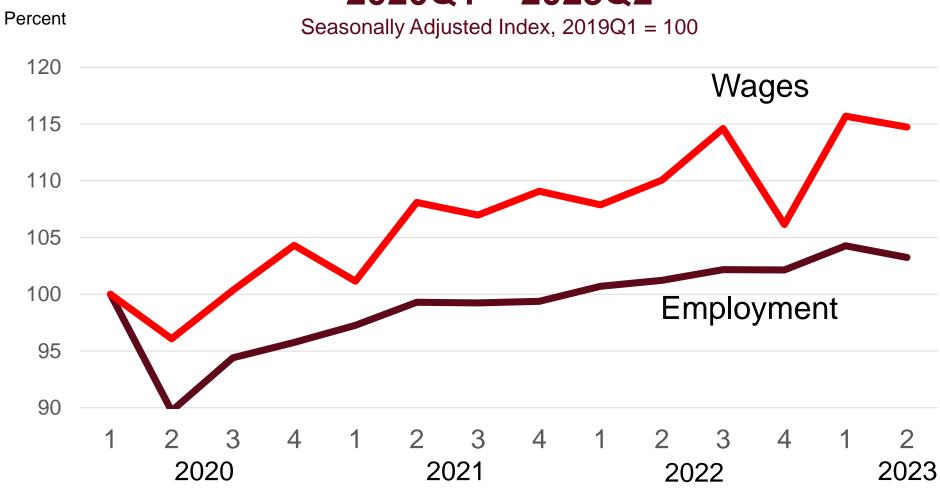

# Wages and Employment, Missoula County, 2020Q1 – 2023Q2

Source: U.S. Bureau of Labor Statistics, Quarterly Census of Employment and Wages