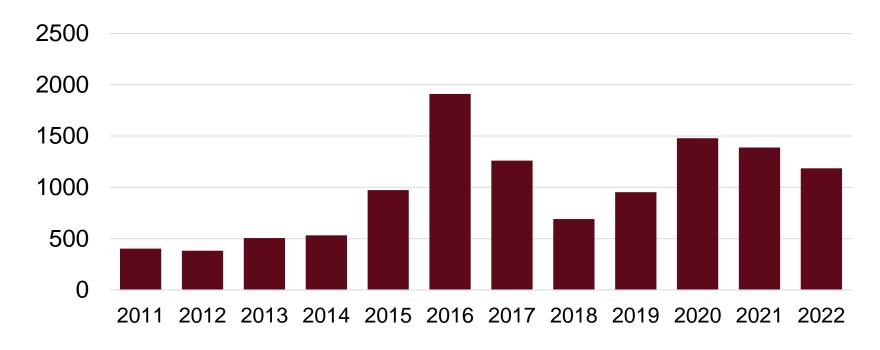

### **Surge in Population Migration Moderated**

Net Population Migration, 2011-2022, Missoula County

Source: U.S. Census Bureau