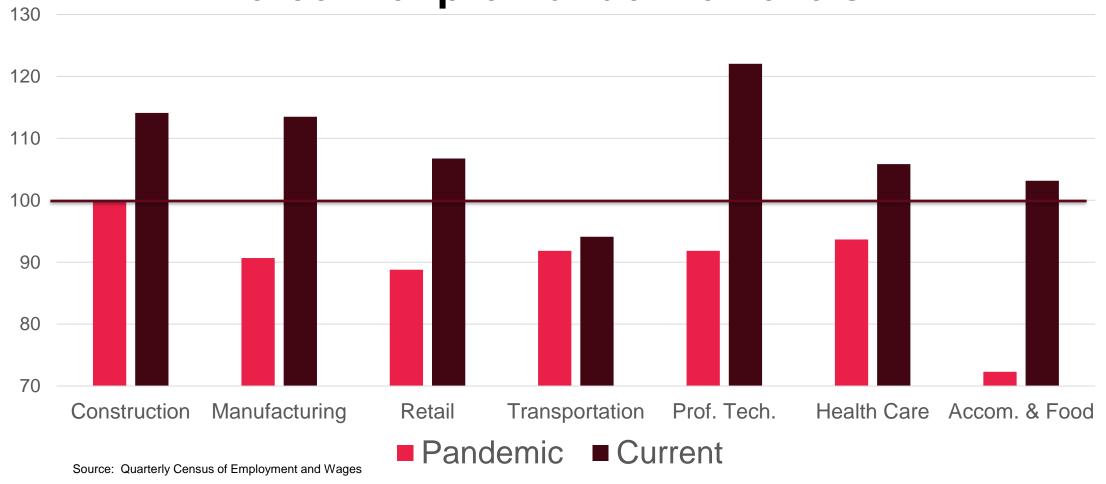

# Drivers of Economic Activity Percent Share of Income in Basic Industries, Ravalli County



## Surge in Visitor Spending Has Crested

\$ Millions

-\$50 -\$40 -\$30 -\$20 -\$10 \$0 \$10 \$20 \$30 \$40 \$50 \$60



Retail & Whol. Trade

Finance and Bus. Serv.

**Health Care** 

Accommodations & Food

Transportation & Warehousing

Change in Inflation-Corrected Total Earnings, Missoula County, 2021 – 2022, (\$ Millions) Government

Other



# Wages and Employment, Missoula County, 2020Q1 – 2023Q2



Source: U.S. Bureau of Labor Statistics, Quarterly Census of Employment and Wages





# Wages and Employment, Ravalli County, 2020Q1 – 2023Q2



Source: U.S. Bureau of Labor Statistics, Quarterly Census of Employment and Wages



## Missoula County Employment as Percent of pre-Pandemic Levels



# Ravalli County Employment as Percent of pre-Pandemic Levels



#### Growth in Nonfarm Earnings, Missoula County, 2021-2027



Source: BBER and U.S. Bureau of Economic Analysis

#### Growth in Nonfarm Earnings, Ravalli County, 2021-2027



Source: BBER and U.S. Bureau of Economic Analysis