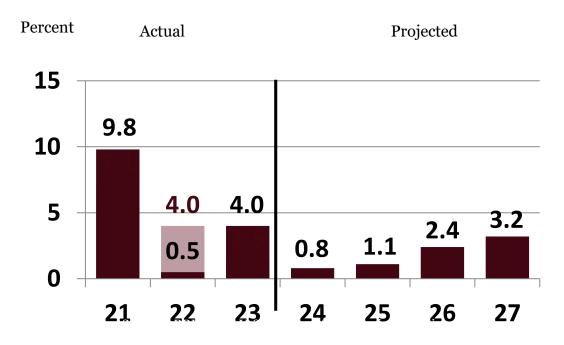

#### Growth in Nonfarm Earnings, Missoula County, 2021-2027

Source: BBER and U.S. Bureau of Economic Analysis