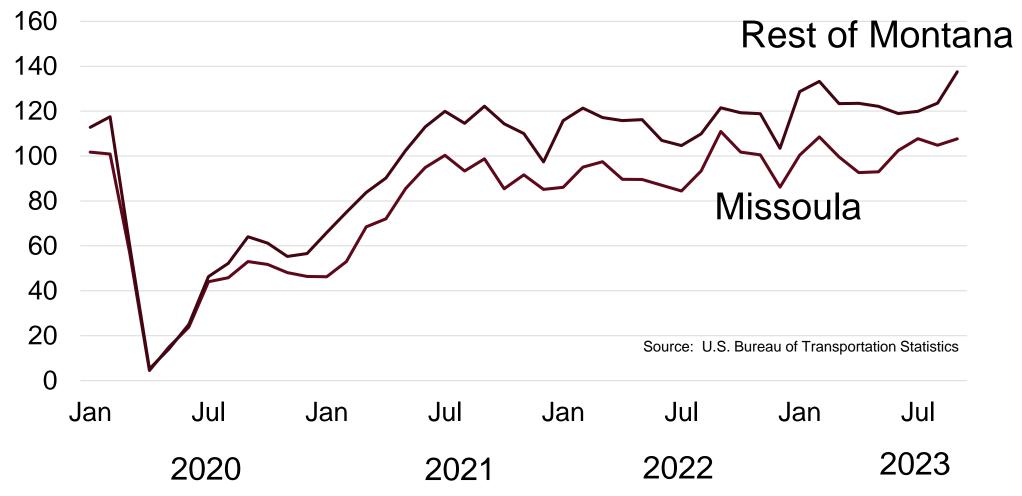

## Airport Passenger Volume Has Recovered

Enplanements Relative to 2019 Levels, Percent