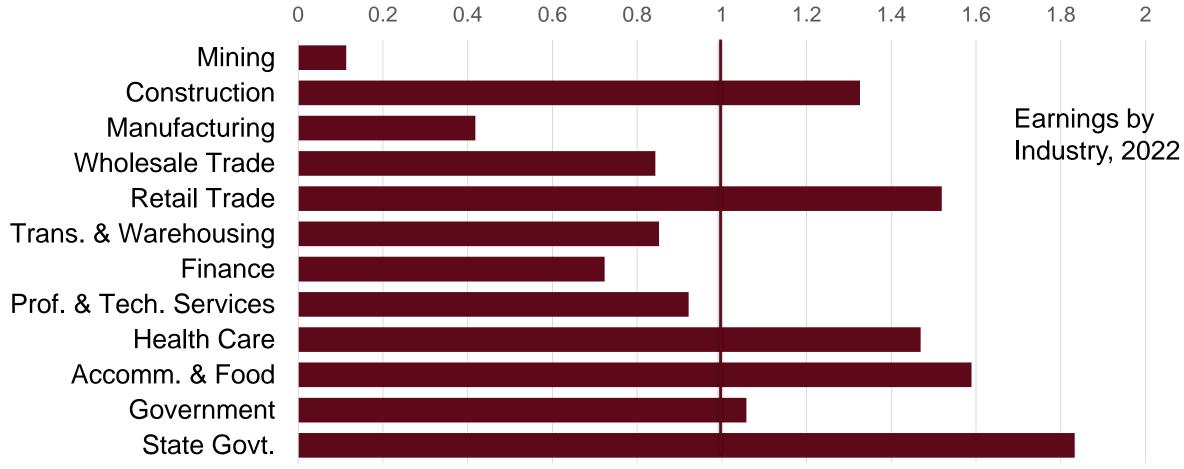

# What Are the Most Prominent Industries in Missoula County? Wage Share Relative to U.S.