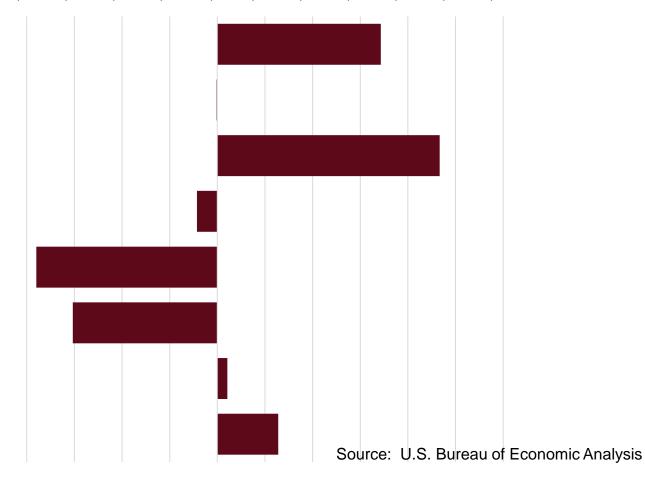

## Surge in Visitor Spending Has Crested

\$ Millions

-\$50 -\$40 -\$30 -\$20 -\$10 \$0 \$10 \$20 \$30 \$40 \$50 \$60

Retail & Whol. Trade

Finance and Bus. Serv.

**Health Care** 

Accommodations & Food

Transportation & Warehousing

Change in Inflation-Corrected Total Earnings, Missoula County, 2021 – 2022, (\$ Millions) Government

Other