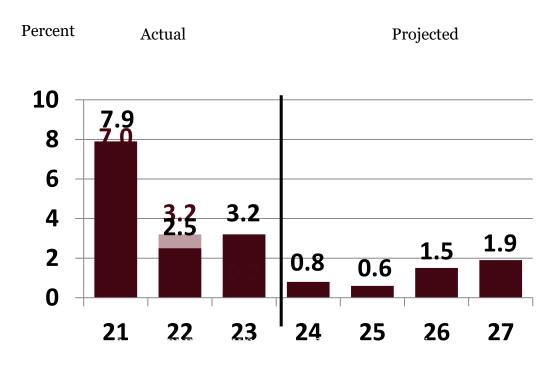

#### Growth in Nonfarm Earnings, Missoula County, 2021-2027

Source: BBER and U.S. Bureau of Economic Analysis