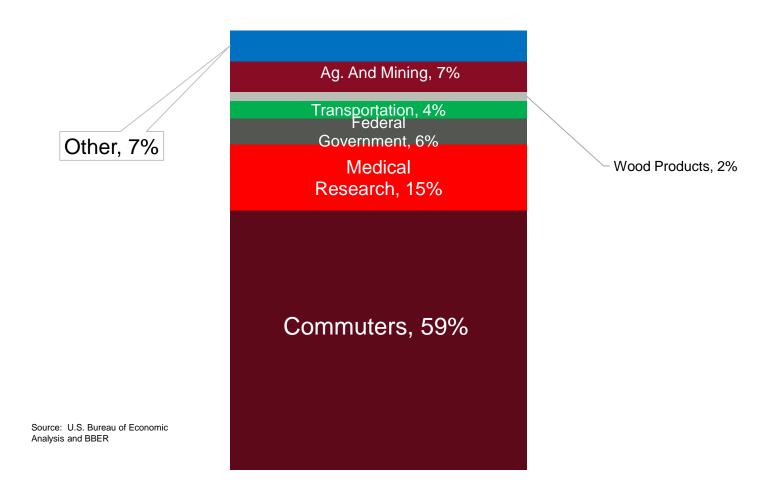

# Drivers of Economic Activity Percent Share of Income in Basic Industries, Ravalli County