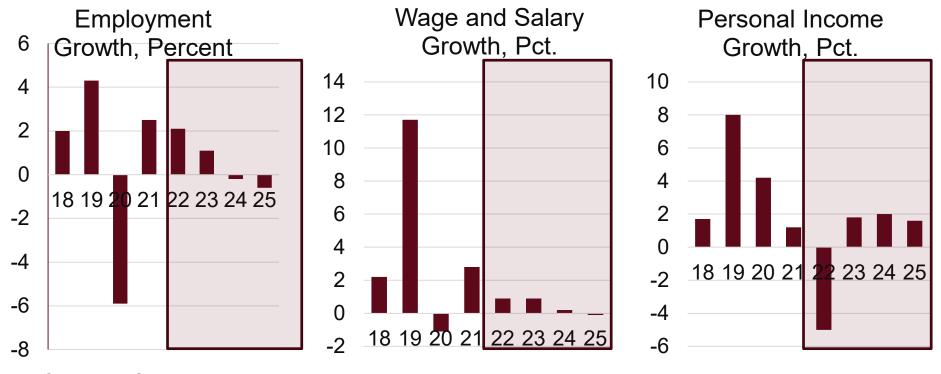

### Fergus County's Recession Experience

Employment, Wages and Salary and Income Growth, Actual and Forecast, Percent

Source: IHS Markit