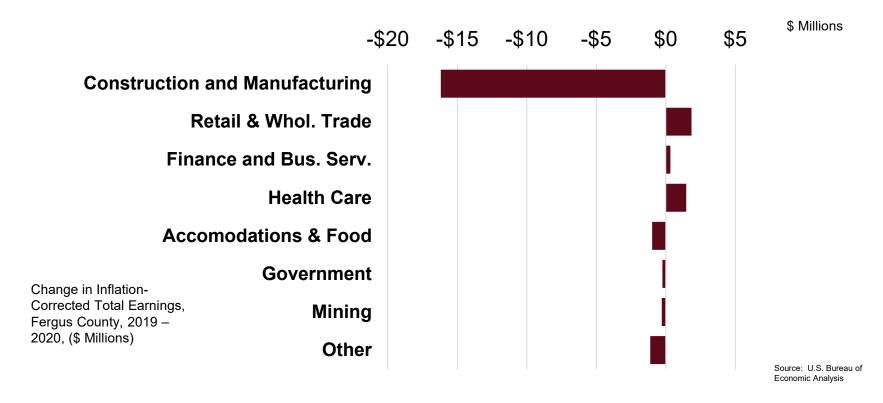

lr                     | ndicator           | Value    | State<br>Rank |
|------------------------|--------------------|----------|---------------|
| Earnings per Job, 2020 |                    | \$43,396 | 38            |
|                        | Construction       | \$76,919 | 6             |
|                        | Manufacturing      | \$55,667 | 10            |
|                        | Retail Trade       | \$30,502 | 28            |
|                        | Proprietors Income | \$24,416 | 44            |
|                        | Information        | \$32,500 | 29            |

Source: U.S. Bureau of Economic Analysis

#### **Drivers of Economic Activity**

**Percent Share of Income in Basic Industries, Fergus County** 



#### **Construction Declines Masked Mixed Growth**



### Fergus County's Recession Experience

Employment, Wages and Salary and Income Growth, Actual and Forecast, Percent



Source: IHS Markit

# **Markets Looking Healthier**

Fergus County Market Statistics







Source: Montana Department of Revenue.



# **Building Was Strong in 2021 Housing Starts, Fergus County**



\*2021 data include starts through November only

Source: U.S. Census Bureau and Montana Dept. of Labor and Industry



# Growth in Nonfarm Earnings, Fergus County, 2019-2025



Source: BBER and U.S. Bureau of Economic Analysis