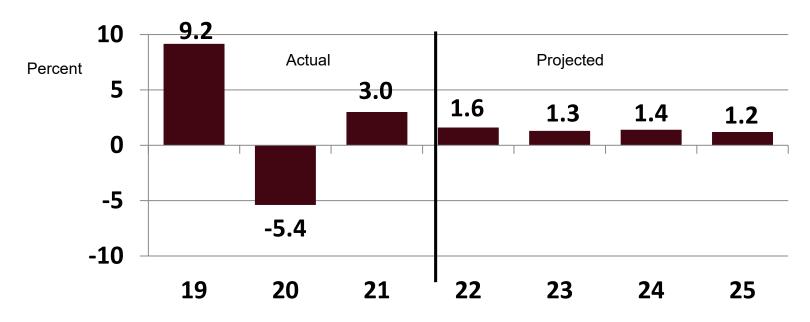

# Growth in Nonfarm Earnings, Fergus County, 2019-2025

Source: BBER and U.S. Bureau of Economic Analysis