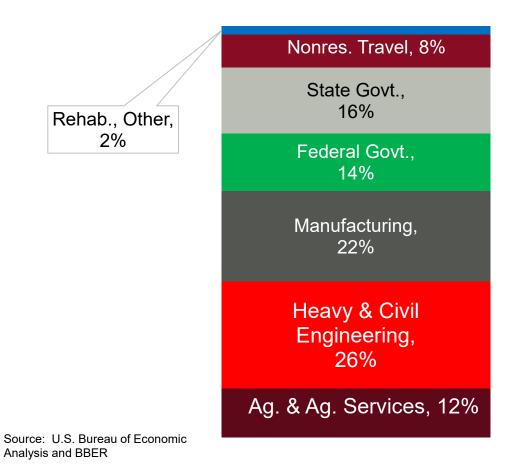

#### **Drivers of Economic Activity**

**Percent Share of Income in Basic Industries, Fergus County** 