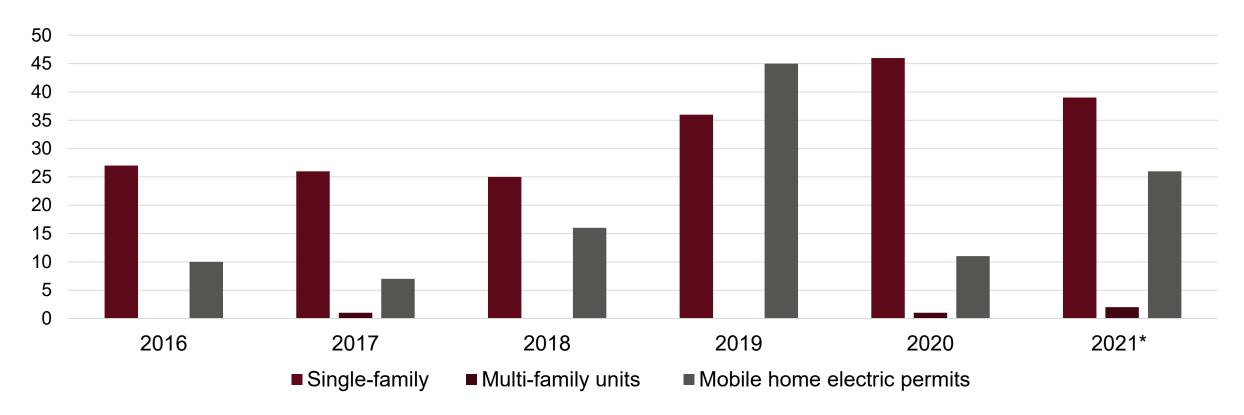

# **Building Was Strong in 2021 Housing Starts, Fergus County**

\*2021 data include starts through November only

Source: U.S. Census Bureau and Montana Dept. of Labor and Industry